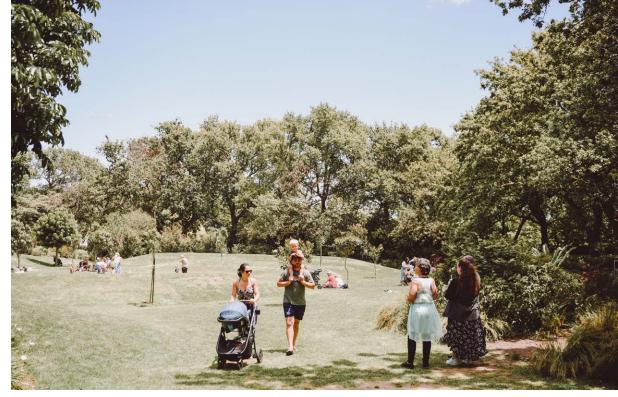

#### IS THERE A KIDS AREA/ENTERTAINMENT?

The communal kids' area on Lourensford Estate is located behind the MILLHOUSE kitchen restaurant. It has three different jungle gyms, with one especially for toddlers. The interactive fountain and surrounding grass area remains hugely popular with the little ones, especially in summer. Artjamming offers activities and refreshments for ages 3 to 10 and archery is available at the Clay Pigeon Adventures Hub. There are other activities such as Padel Tennis at The Padel Hub or the newest, exciting addition to Lourensford's offering, Ultimate Putt – a 18 hole putt-putt course. There also is a kids stall within the market selling novelties, toys and sweets.