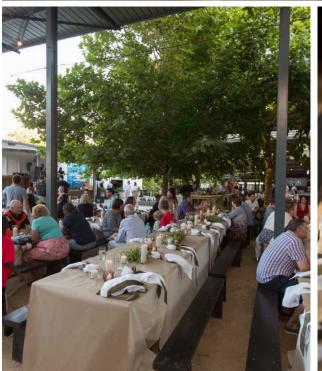

Lourensford Market offers an opportunity to soak up the sun, and marvel at the exquisite sprawling lawns, landscaped gardens and majestic oak trees. Taste award-winning wines, snack on decadent delights, or spend hours browsing through our vendors' treasure-troves of exciting and offbeat offerings – there's something for everyone. Below you will find each space the Lourensford Market has to offer, to make your intimate or large event come to life.

# GENERAL INFORMATION ABOUT EVENTS AT THE MARKET

- Number of food vendors: 20 (Halaal vendors also included.)
- Bar vendor: Barcode is the in-house bar. Barmen included.
- Abru & Motor Museum venue is not included in an event booking.
- +- 50 Tables & Benches included to seat 500 guests
- 8 Barrels & 14 cocktail seating included
- 20 Parasols & concrete base.
- 2 x Fire baskets included.
- Sound system at the market includes 4 outdoor speakers, surround sound in market space, mixer, market playlist on iPad.
- All glassware, crockery and cutlery from vendors are take-away containers. Hiring of glassware, crockery or cutlery will be at an additional charge.
- General cleaning staff included.
- No service staff included.
- Misting system for hot days included.
- Naked bulbs at the market area
- Restrooms for male and female to be cleaned and stocked throughout the market.
- Disabled access and restroom available.
- Pet & stroler friendly.
- Market vendors are all covered/ under-roof.
- Parking fee excluded (R20 per ticket). Tickets can be pre-bought for guests.
- Summer market to take place between September May.