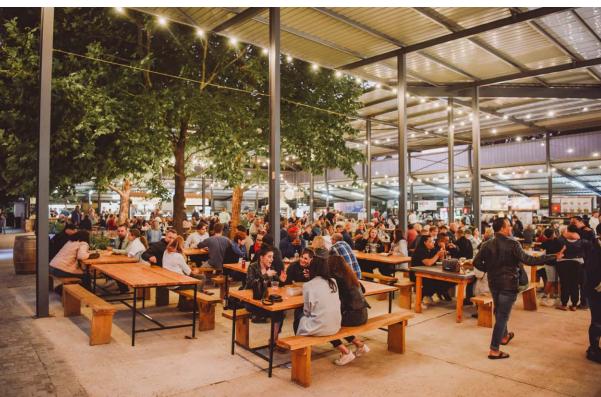

# EXCLUSIVE LOURENSFORD MARKET PACKAGE

The perfect space to host your year-end summer concert and other big events. This space allows up to 1000 pax seated & up to 5000 standing, with ample parking space, food vendors, a bar facility, kid friendly areas and much more.

# GENERAL INFORMATION ABOUT EVENTS AT THE MARKET

- Number of food vendors: 20 (Halaal vendors also included.)
- Bar vendor: Barcode is the in-house bar. Barmen included.
- Abru & Motor Museum venue is not included in an event booking.
- +- 50 Tables & Benches included to seat 500 guests
- 8 Barrels & 14 cocktail seating included
- 20 Parasols & concrete base.
- 2 x Fire baskets included.
- Sound system at the market includes 4 outdoor speakers, surround sound in market space, mixer, market playlist on iPad.
- All glassware, crockery and cutlery from vendors are take-away containers. Hiring of glassware, crockery or cutlery will be at an additional charge.
- General cleaning staff included.
- No service staff included.
- Misting system for hot days included.
- Naked bulbs at the market area
- Restrooms for male and female to be cleaned and stocked throughout the market.
- Disabled access and restroom available.
- Pet & stroler friendly.
- Market vendors are all covered/ under-roof.
- Parking fee excluded (R20 per ticket). Tickets can be pre-bought for guests.
- Summer market to take place between September May.