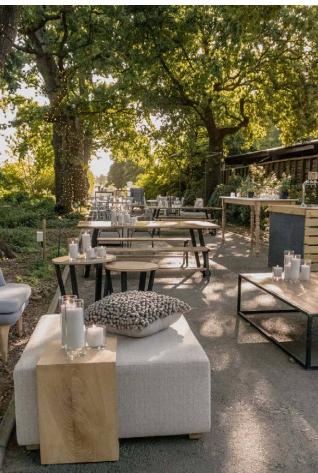

### OAK TREE LANE HIRE

The oak tree lane is a special area in our existing market space that allows intimate gatherings with a semi-private experience that still allows you to enjoy all the festivities that the Lourensford market has to offer. The oak tree lane can be used during the Lourensford market as well as exclusively after-hours.

# VENUE HIRE AFTER HOURS: R12 000,00 INCLUDES:

- Exclusive lane usage
- 100 pax Capacity standing | 50 pax capacity seated
- In-house events manager
- 10 raw wooden tables
- 10 x grey parasols
- Additional Lighting can be hired in upon request
- Additional lounge Furniture can be hired in upon request
- In-house Market bar (can set-up private bar at an additional cost)
- Sound/ lighting/ av and additional entertainment can be hired in upon request but market sound equipment can be utilised
- Catering and service staff can be hired in upon request