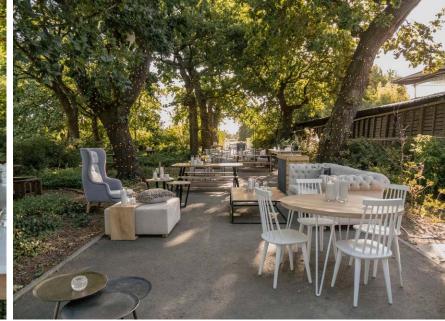

# EXCLUSIVE LOURENSFORD MARKET PACKAGE

The perfect space to host your year-end summer concert and other big events. This space allows up to 1000 pax seated & up to 5000 standing, with ample parking space, food vendors, a bar facility, kid friendly areas and much more.

# VENUE HIRE FEE: R50 000,00 INCLUDES:

- All market furniture, tables and benches as well as generator and sound system.
- It is compulsory to make use of our bar and staffing (included in basic quote)
- On the day coordination (Excludes any planning ahead of the event)
- Full coordination is also available. This option includes the concept design, the look an feel as well as the booking of entertainment and hiring of all décor, etc.