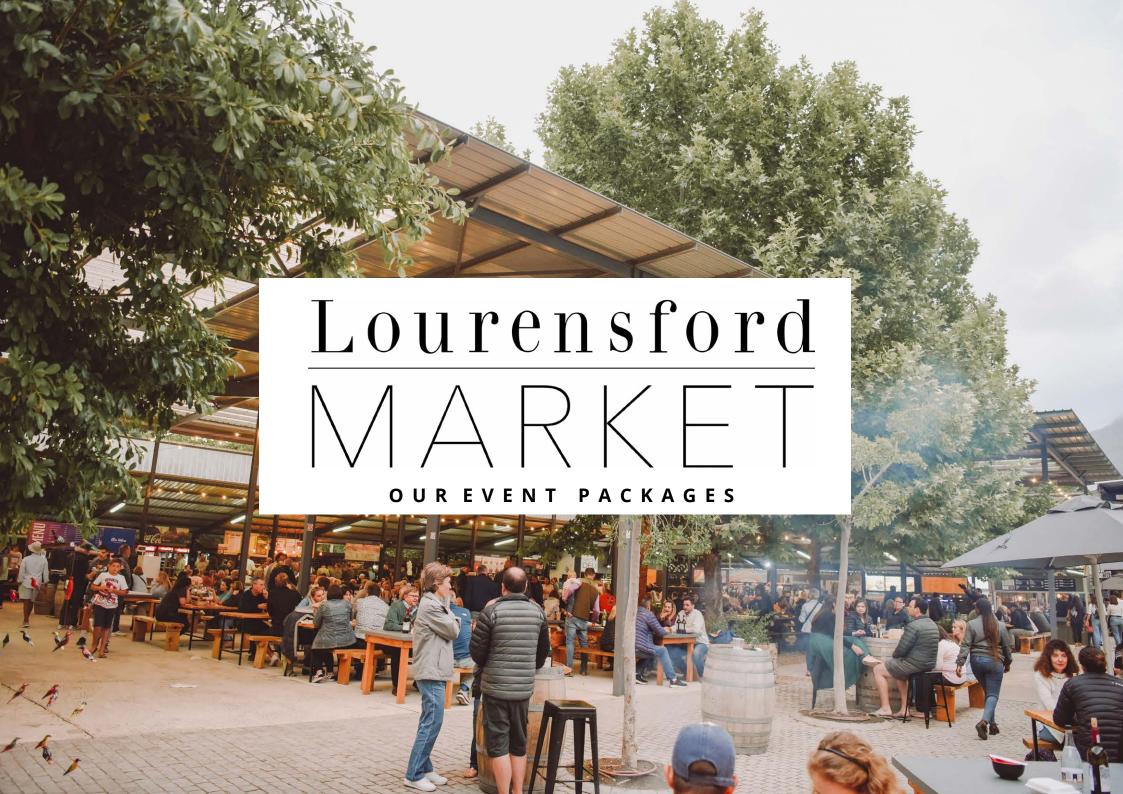

## LOURENSFORD MARKET VENUE HIRE

RATES 2024

Hello there,

Thank you for expressing interest in our beautiful market space for your special event. We look forward to helping you execute your event.

Lourensford Wine Estate, situated in the heart of Somerset West, is home to the beautiful Lourensford market. It's set at the foot of the Helderberg mountains and boasts one of the most celebrated views in the Cape Town area. Enjoy Lourensford's charm, with its picturesque natural backdrop featuring unparalleled mountain ranges, exquisite vineyards, and perfectly maintained gardens.

Lourensford Market offers an opportunity to soak up the sun, and marvel at the exquisite sprawling lawns, landscaped gardens and majestic oak trees. Taste award-winning wines, snack on decadent delights, or spend hours browsing through our vendors' treasure-troves of exciting and offbeat offerings – there's something for everyone. Below you will find each space the Lourensford Market has to offer, to make your intimate or large event come to life.