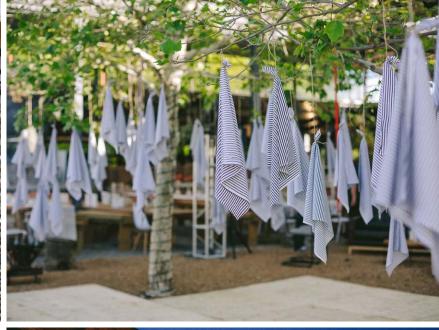

Lourensford Market offers an opportunity to soak up the sun, and marvel at the exquisite sprawling lawns, landscaped gardens and majestic oak trees. Taste award-winning wines, snack on decadent delights, or spend hours browsing through our vendors' treasure-troves of exciting and offbeat offerings – there's something for everyone. Below you will find each space the Lourensford Market has to offer, to make your intimate or large event come to life.

# GENERAL INFORMATION ABOUT EVENTS AT THE MARKET

- Number of food vendors: 20 (Halaal vendors also included.)
- Bar vendor: Barcode is the in-house bar. Barmen included.
- Abru & Motor Museum venue is not included in an event booking.
- +- 50 Tables & Benches included to seat 500 guests
- 8 Barrels & 14 cocktail seating included
- 20 Parasols & concrete base.
- 2 x Fire baskets included.
- Sound system at the market includes 4 outdoor speakers, surround sound in market space, mixer, market playlist on iPad.
- All glassware, crockery and cutlery from vendors are take-away containers. Hiring of glassware, crockery or cutlery will be at an additional charge.
- General cleaning staff included.
- No service staff included.
- Misting system for hot days included.
- Naked bulbs at the market area
- Restrooms for male and female to be cleaned and stocked throughout the market.
- Disabled access and restroom available.
- Pet & stroler friendly.
- Market vendors are all covered/ under-roof.
- Parking fee excluded (R20 per ticket). Tickets can be pre-bought for guests.
- Summer market to take place between September May.