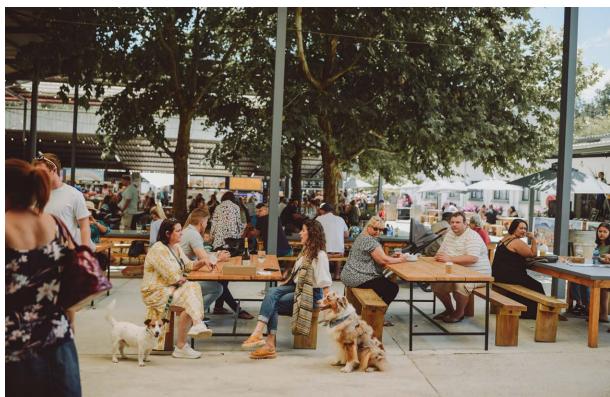

# GENERAL INFORMATION ABOUT EVENTS AT THE MARKET

- Number of food vendors: 20 (Halaal vendors also included.)
- Bar vendor: Barcode is the in-house bar. Barmen included.
- Abru & Motor Museum venue is not included in an event booking.
- +- 50 Tables & Benches included to seat 500 guests
- 8 Barrels & 14 cocktail seating included
- 20 Parasols & concrete base.
- 2 x Fire baskets included.
- Sound system at the market includes 4 outdoor speakers, surround sound in market space, mixer, market playlist on iPad.
- All glassware, crockery and cutlery from vendors are take-away containers. Hiring of glassware, crockery or cutlery will be at an additional charge.
- General cleaning staff included.
- No service staff included.
- Misting system for hot days included.
- Naked bulbs at the market area
- Restrooms for male and female to be cleaned and stocked throughout the market.
- Disabled access and restroom available.
- Pet & stroler friendly.
- Market vendors are all covered/ under-roof.
- Parking fee excluded (R20 per ticket). Tickets can be pre-bought for guests.
- Summer market to take place between September May.

#### ARE DOGS ALLOWED?

Yes, all dogs on-leash are welcome. As it's a public place, please be mindful and considerate of other marketgoers and clean up after your pet.