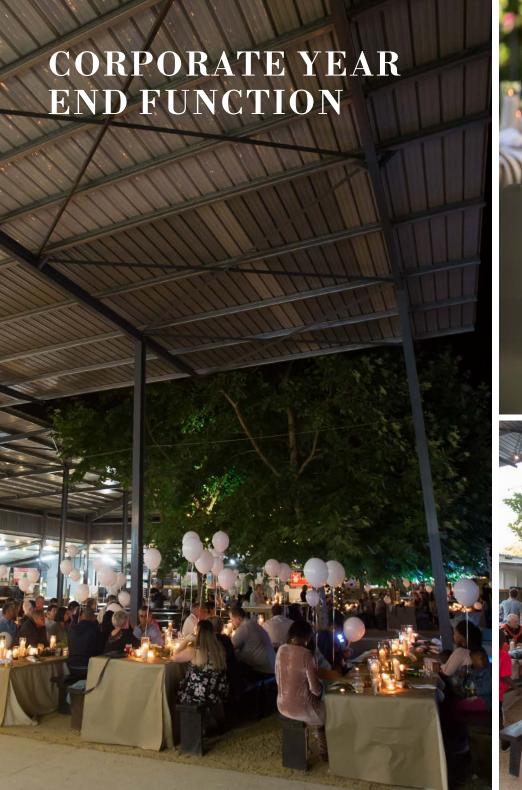

# EXCLUSIVE LOURENSFORD MARKET PACKAGE

The perfect space to host your year-end summer concert and other big events. This space allows up to 1000 pax seated & up to 5000 standing, with ample parking space, food vendors, a bar facility, kid friendly areas and much more.

This package is only available when the market is not operational.

# VENUE HIRE FEE: R50 000,00 INCLUDES:

- All market furniture, tables and benches as well as generator and sound system.
- It is compulsory to make use of our bar and staffing (included in basic quote)
- On the day coordination (Excludes any planning ahead of the event)
- Full coordination is also available. This option includes the concept design, the look an feel as well as the booking of entertainment and hiring of all décor, etc.