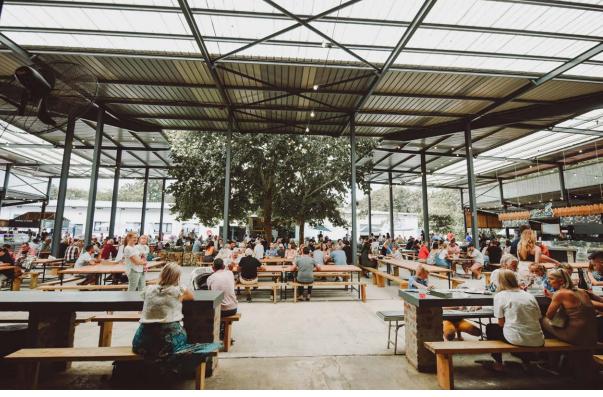

# EXCLUSIVE LOURENSFORD MARKET PACKAGE

The perfect space to host your year-end summer concert and other big events. This space allows up to 1000 pax seated & up to 5000 standing, with ample parking space, food vendors, a bar facility, kid friendly areas and much more.

This package is only available when the market is not operational.

# VENUE HIRE FEE: R50 000,00 INCLUDES:

- All market furniture, tables and benches as well as generator and sound system.
- It is compulsory to make use of our bar and staffing (included in basic quote)
- On the day coordination (Excludes any planning ahead of the event)
- Full coordination is also available. This option includes the concept design, the look an feel as well as the booking of entertainment and hiring of all décor, etc.

# GENERAL INFORMATION ABOUT EVENTS AT THE MARKET

- Number of food vendors: 20 (Halaal vendors also included.)
- Bar vendor: Barcode is the in-house bar. Barmen included.
- Abru & Motor Museum venue is not included in an event booking.
- +- 50 Tables & Benches included to seat 500 guests
- 8 Barrels & 14 cocktail seating included
- 20 Parasols & concrete base.
- 2 x Fire baskets included.
- Sound system at the market includes 4 outdoor speakers, surround sound in market space, mixer, market playlist on iPad.
- All glassware, crockery and cutlery from vendors are take-away containers. Hiring of glassware, crockery or cutlery will be at an additional charge.
- General cleaning staff included.
- No service staff included.
- Misting system for hot days included.
- Naked bulbs at the market area
- Restrooms for male and female to be cleaned and stocked throughout the market.
- Disabled access and restroom available.
- Pet & stroler friendly.
- Market vendors are all covered/ under-roof.
- Parking fee excluded (R20 per ticket). Tickets can be pre-bought for guests.
- Summer market to take place between September May.