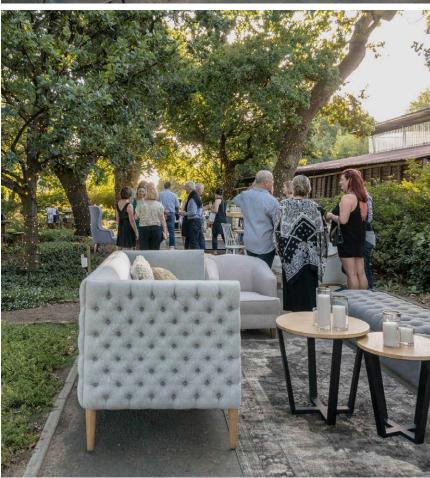

### OAK TREE LANE HIRE

The oak tree lane is a special area in our existing market space that allows intimate gatherings with a semi-private experience that still allows you to enjoy all the festivities that the Lourensford market has to offer. The oak tree lane can be used during the Lourensford market as well as exclusively after-hours.

# VENUE HIRE AFTER HOURS: R12 000,00 INCLUDES:

- Exclusive lane usage
- 100 pax Capacity standing | 50 pax capacity seated
- In-house events manager
- 10 raw wooden tables
- 10 x grey parasols
- Additional Lighting can be hired in upon request
- Additional lounge Furniture can be hired in upon request
- In-house Market bar (can set-up private bar at an additional cost)
- Sound/ lighting/ av and additional entertainment can be hired in upon request but market sound equipment can be utilised
- Catering and service staff can be hired in upon request