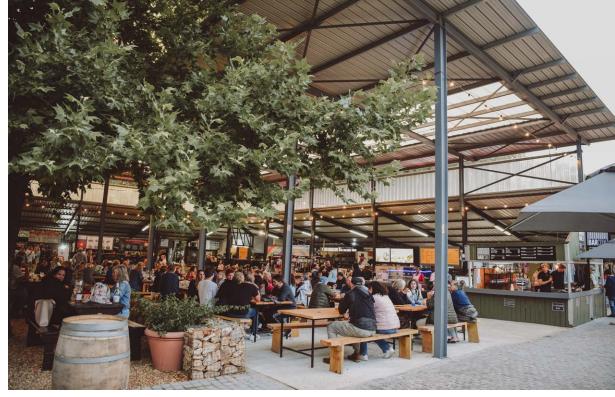

# EXCLUSIVE LOURENSFORD MARKET PACKAGE

The perfect space to host your year-end summer concert and other big events. This space allows up to 1000 pax seated & up to 5000 standing, with ample parking space, food vendors, a bar facility, kid friendly areas and much more.

# GENERAL INFORMATION ABOUT EVENTS AT THE MARKET

- Number of food vendors: 20 (Halaal vendors also included.)
- Bar vendor: Barcode is the in-house bar. Barmen included.
- Abru & Motor Museum venue is not included in an event booking.
- +- 50 Tables & Benches included to seat 500 guests
- 8 Barrels & 14 cocktail seating included
- 20 Parasols & concrete base.
- 2 x Fire baskets included.
- Sound system at the market includes 4 outdoor speakers, surround sound in market space, mixer, market playlist on iPad.
- All glassware, crockery and cutlery from vendors are take-away containers. Hiring of glassware, crockery or cutlery will be at an additional charge.
- General cleaning staff included.
- No service staff included.
- Misting system for hot days included.
- Naked bulbs at the market area
- Restrooms for male and female to be cleaned and stocked throughout the market.
- Disabled access and restroom available.
- Pet & stroler friendly.
- Market vendors are all covered/ under-roof.
- Parking fee excluded (R20 per ticket). Tickets can be pre-bought for guests.
- Summer market to take place between September May.