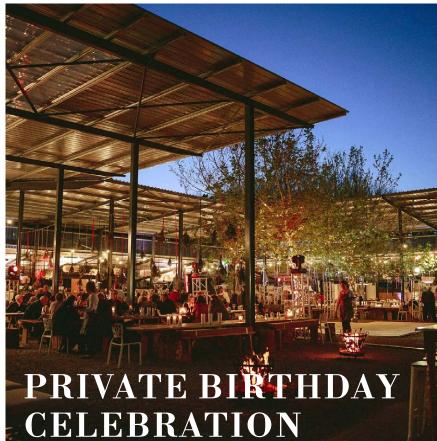

# **EVENTS WE DO**

### OAK TREE LANE HIRE

The oak tree lane is a special area in our existing market space that allows intimate gatherings with a semi-private experience that still allows you to enjoy all the festivities that the Lourensford market has to offer. The oak tree lane can be used during the Lourensford market as well as exclusively after-hours.